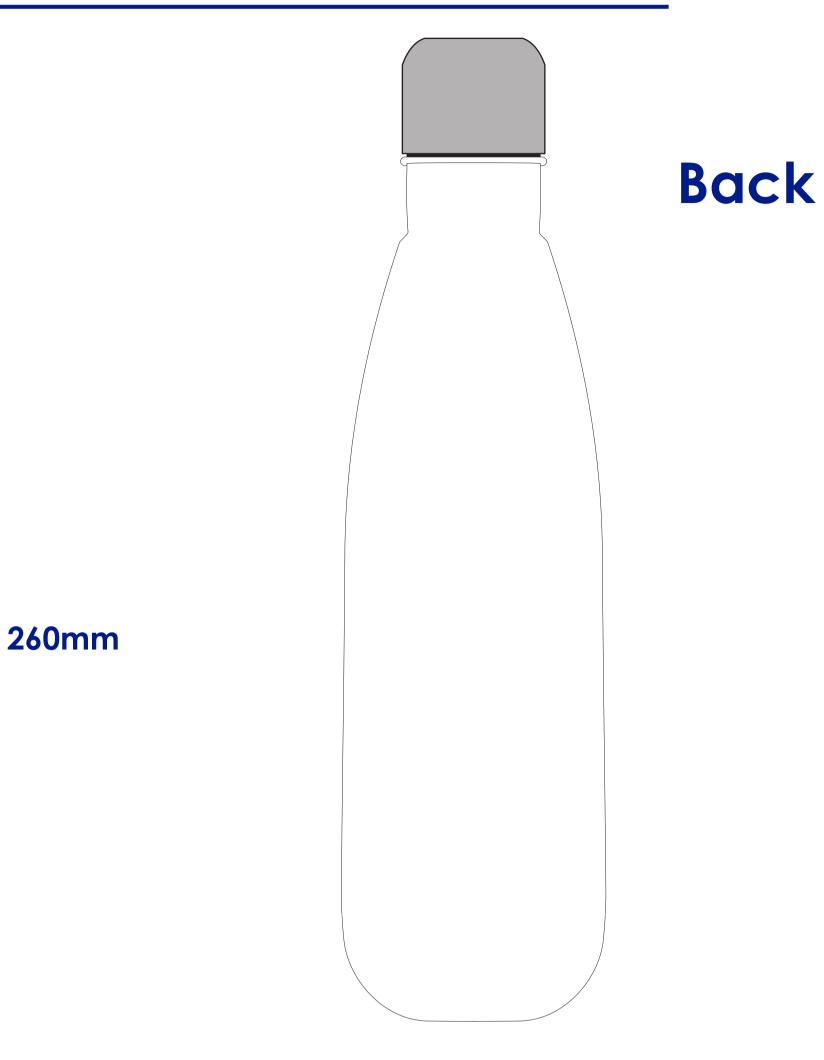

## **Approval Proof**





## **Terms & Conditions**

It is the clients responsibility to check the above artwork has been produced correctly by our factory to suit the manufacturing process. Whilst every effort has been made to copy the artwork provided, certain pantones have a tolerance of -10% +10% colour variation. Please note colours can vary from monitor so always check the pantone. Any correction/amendments after Moulds/Screens have been created will result in a new Mould/Screen being required and charged By signing off acceptance you have agreed to proceed and such no errors or omissions can be accepted or highlighted once the goods have been delivered.



Please note small texts may fill and become illegible