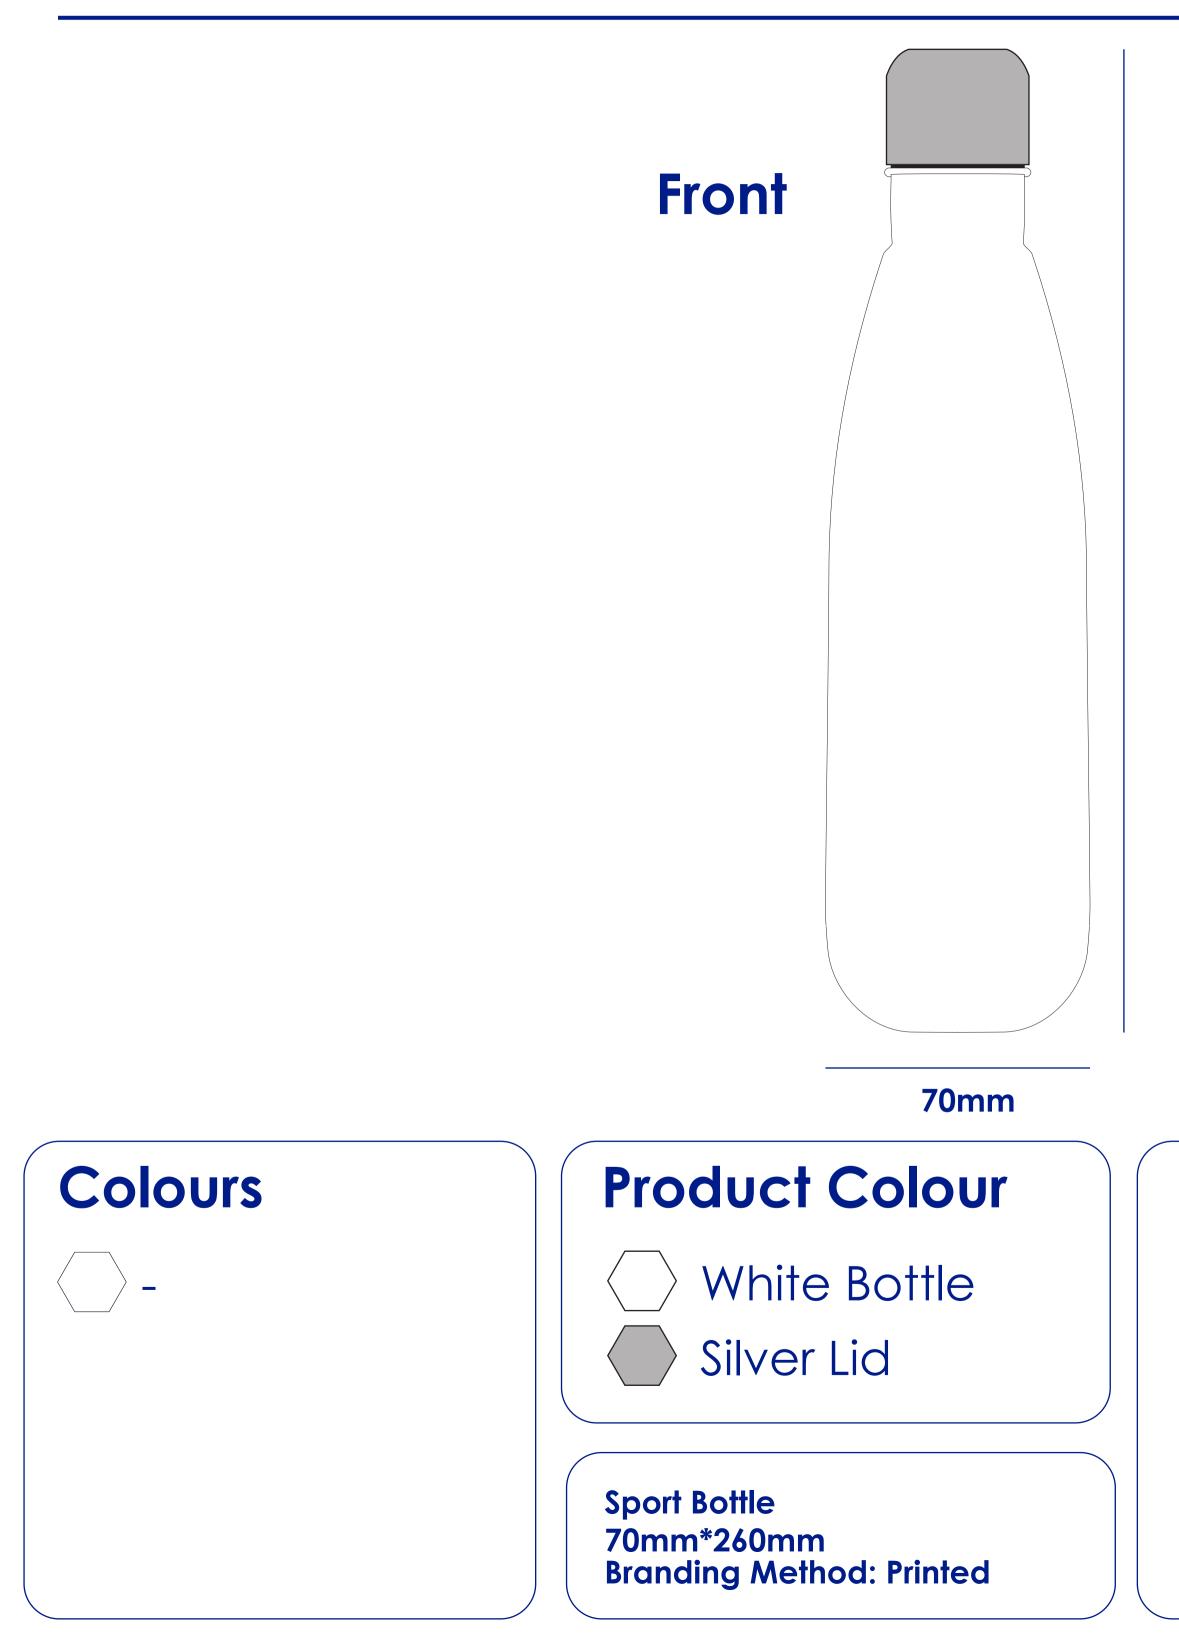

## **Approval Proof**





## **Terms & Conditions**

It is the clients responsibility to check the above artwork has been produced correctly by our factory to suit the manufacturing process. Whilst every effort has been made to copy the artwork provided, certain pantones have a tolerance of -10% +10% colour variation. Please note colours can vary from monitor so always check the pantone. Any correction/amendments after Moulds/Screens have been created will result in a new Mould/Screen being required and charged By signing off acceptance you have agreed to proceed and such no errors or omissions can be accepted or highlighted once the goods have been delivered.



Please note small texts may fill and become illegible